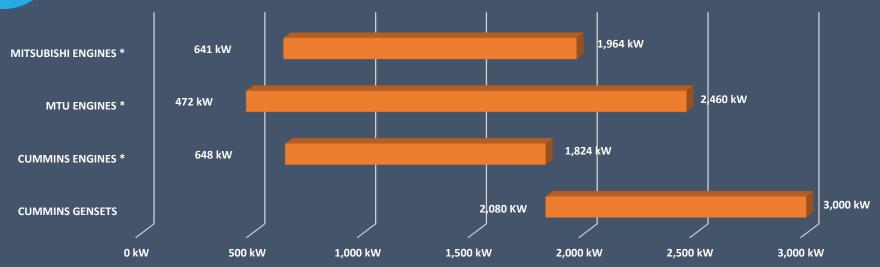

#### **RECIPROCATING ENGINES**

**FUELS**: DIESEL, HFO, GAS

**BRANDS**: GE TRANSPORTATION, BERGEN, MAN,

MITSUBISHI, HYUNDAI, JENBACHER, LIEBHERR,

WAUKESHA, CUMMINS, MTU

**SOLAR PV SYSTEMS** 

**MAIN INVERTER BRAND**: SolaX