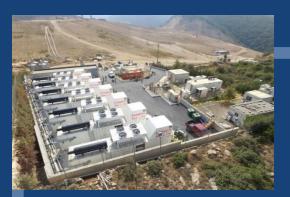

## **EXAMPLE OF AN HFO POWER PLANT**

### HURRIAH FIRST PHASE IRAQ

**ELECTRICAL OUTPUT: 62MW** 

CLIENT: IRAQI MINISTRY OF ELECTRICITY

PLANT FEEDING NETWORK

8 x WÄRTSILÄ 8L46B / 6L46B GENSETS