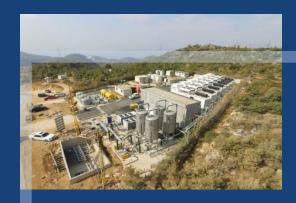

## **EXAMPLE OF AN HFO POWER PLANT**

### HURRIAH FIRST PHASE IRAQ

**ELECTRICAL OUTPUT: 62MW** 

CLIENT: IRAQI MINISTRY OF ELECTRICITY

PLANT FEEDING NETWORK

8 x WÄRTSILÄ 8L46B / 6L46B GENSETS