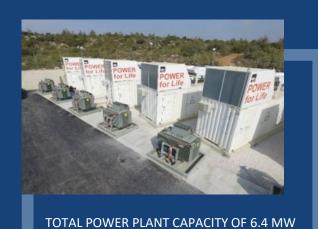

## **EXAMPLE OF A LANDFILL POWER PLANT**

# NAAMEH LANDFILL GAS POWER PLANT LEBANON

HANDLED SCOPE: EPC AND O&M OF THE LANDFILL POWER PLANT

PRODUCED ELECTRICITY STARTED BEING EXPORTED TO THE NATIONAL GRID IN 2015 FOR AN ESTIMATED PERIOD OF 15 YEARS