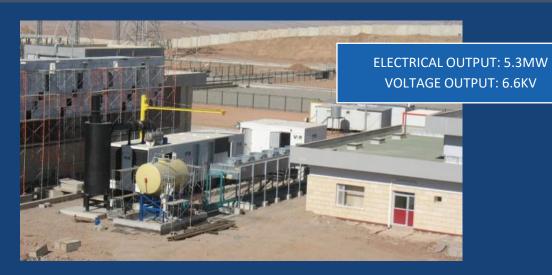

## **REFERENCE PROJECTS: 2010-2013**

| Country             | Project Name                                                                    | Client Name                  | Year | Capacity | Fuel   | Engine Type                                     |
|---------------------|---------------------------------------------------------------------------------|------------------------------|------|----------|--------|-------------------------------------------------|
| Iraq                | Najybia Power Plant- Black Start/Emergency<br>Diesel                            | Enka Teknik                  | 2013 | 5.5MW    | Diesel | GE16V250 / Mitsubishi S16R<br>PTA / MBH 1900    |
| Iraq -<br>Kurdistan | Erbil CCPP – Emergency Diesel                                                   | Enka                         | 2013 | 2.6MW    | Diesel | Mitsubishi S16R-PTA                             |
| Iraq                | FAO Depot – Black Start Diesel                                                  | Penspen                      | 2013 | 5.6MW    | Diesel | GE16V228                                        |
| Iraq                | Diwaniya - Black Start/Emergency Diesel                                         | El Sewedy Electric           | 2013 | 5.6MW    | Diesel | GE16V250/Cummins QSK60G4                        |
| Iraq                | Akaz Power Plant - Black Start/Emergency Diesel                                 | Lanco                        | 2012 | 4MW      | Diesel | GE16V250 /Mitsubishi S16R-<br>PTA2              |
| Iraq                | Khairat Power Plant - Black Start                                               | Calik Enerji                 | 2012 | 4MW      | Diesel | GE16V250                                        |
| Iraq                | Nainawa Power Plant - Black Start                                               | Calik Enerji                 | 2012 | 4MW      | Diesel | GE16V250                                        |
| Nigeria             | Leoplast Gas LP1                                                                | Leoplast                     | 2012 | 2.6MW    | Gas    | Jenbacher 320 / Jenbacher<br>312                |
| Iraq                | Shat Al Basra 10XGT 9E Open Cycle Power Plant -<br>Black Start/Emergency Diesel | Metka                        | 2012 | 13.3MW   | Diesel | GE16V250 / Mitsubishi S16R<br>PTA / MBH 12VTADM |
| Iraq                | Quds Power Plant - Black Start/Emergency Diesel                                 | HDEC (HYUNDAI)               | 2011 | 4MW      | Diesel | GE16V250 / KTA 50-G8                            |
| Iraq                | Hilla Power Plant - Black Start/Emergency Diesel                                | IFC (International Free Co.) | 2011 | 4MW      | Diesel | GE16V228 /Cummins KTA50-<br>G3                  |
| Iraq                | Karbala Power Plant - Black Start/Emergency<br>Diesel                           | IFC (International Free Co.) | 2011 | 4MW      | Diesel | GE16V228 /Cummins KTA50-<br>G3                  |
| Iraq -<br>Kurdistan | Sulaimaniyah Power Plant - Black Start                                          | MGI (Mass Global Investment) | 2010 | 5.3MW    | Diesel | GE16V250                                        |
| Iraq -<br>Kurdistan | Dhook Power Plant - Black Start                                                 | MGI (Mass Global Investment) | 2010 | 5.3MW    | Diesel | GE16V250                                        |