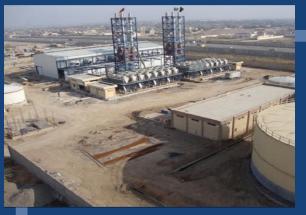

## **EXAMPLE OF AN HFO POWER PLANT**

### HURRIAH FIRST PHASE IRAQ

**ELECTRICAL OUTPUT: 62MW** 

CLIENT: IRAQI MINISTRY OF ELECTRICITY

PLANT FEEDING NETWORK

8 x WÄRTSILÄ 8L46B / 6L46B GENSETS