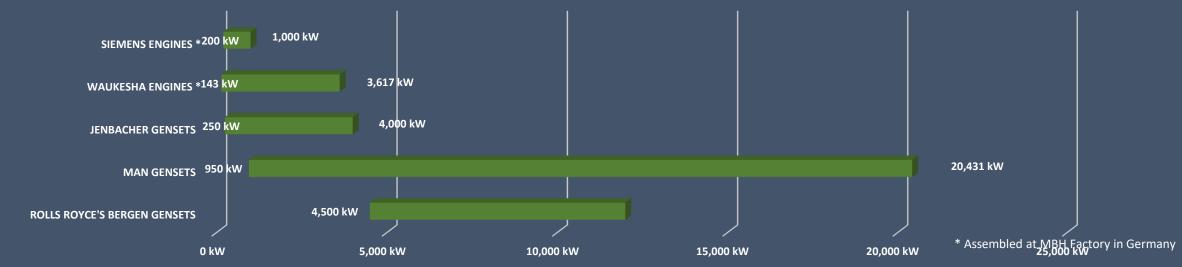

## **DIESEL MEDIUM SPEED GENERATING SETS**

\* Assembled at MBH Factory in Germany

#### **GE TRANSPORTATION**

- Diesel Engines that meet Tier 4 standards, reducing emissions by around 70%
- Speed: 1000rpm @ 50Hz (900rpm @ 60Hz)
- Fuel Consumption: 189g/kWeh

#### **MBH**

- Medium speed gensets normally powered by a GE Transportation GE16V250 (4MW) diesel engine
- Ideal for continuous operation in harsh environments with high efficiency
- Can start large motors

## **DIESEL HIGH SPEED GENERATING SETS**

\* Assembled at MBH Factory in Germany

#### MBH'S HIGH SPEED DIESEL GENSETS SPECIFICATIONS AND BENEFITS

- Optimized performance
- Proven reliability
- Optimized fuel efficiency
- Optimized life-cycle costs
- Easy to install and operate
- Easy to service
- Serviced worldwide, around the clock
- Available in open and enclosed versions

# **HFO GENERATING SETS**

#### **MAN**

- HFO Gensets that meet world bank emissions standards
- Fuel Consumption: Down to 183g/kWeh

#### **ROLLS ROYCE'S BERGEN**

- Unique engine competence based on more than 160 years of experience
- High efficiency (beyond 90% with CHP)

## **GAS GENERATING SETS**

#### **WAUKESHA**

- Robust technology for extreme environments and oil & gas applications
- Fuel Consumption: 0.26
   Nm³/kWeh based on 93%
   methane

#### **JENBACHER**

 Highly developed gas engines for commercial, industrial and municipal applications

#### **SIEMENS**

- Optimized for operation with natural gas, biogas and special gases
- High mechanical efficiency of more than 41%