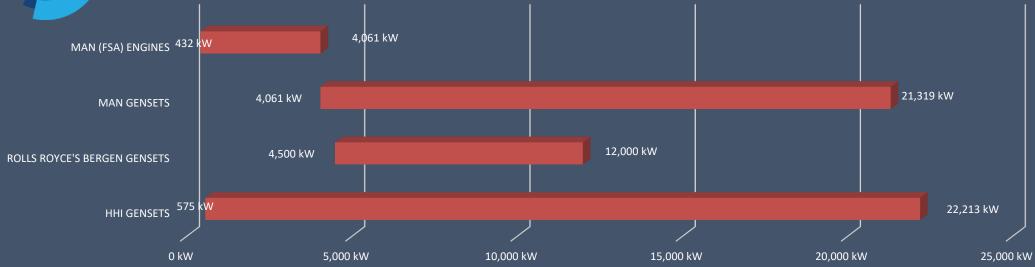

# **HFO GENERATING SETS**

#### **MAN**

- HFO Gensets that meet world bank emissions standards
- Fuel Consumption: Down to 183g/kWeh

#### **ROLLS ROYCE'S BERGEN**

- Unique engine competence based on more than 160 years of experience
- High efficiency (beyond 90% with CHP)