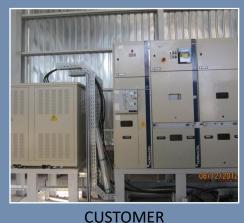

# EXAMPLE OF A CONTAINERIZED DIESEL GENSET USED TO BLACK START A POWER PLANT

SULAIMANIYAH BSDG IRAQ KURDISTAN