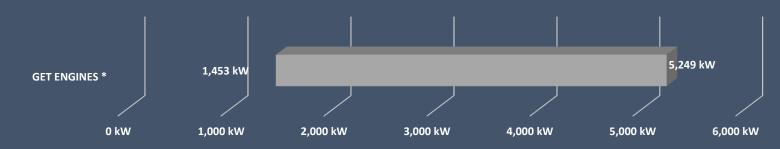

#### **GE TRANSPORTATION**

- Diesel Engines that meet Tier 4 standards, reducing emissions by around 70%
- Speed: 1000rpm @ 50Hz (900rpm @ 60Hz)
- Fuel Consumption: 189g/kWeh

#### **MBH**

- Medium speed gensets normally powered by a GE Transportation GE16V250 (4MW) diesel engine
- Ideal for continuous operation in harsh environments with high efficiency
- Can start large motors