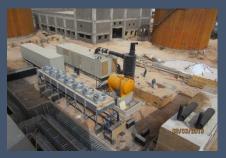

## **EXAMPLE OF A LANDFILL POWER PLANT**

# NAAMEH LANDFILL GAS POWER PLANT LEBANON

HANDLED SCOPE: EPC AND O&M OF THE LANDFILL POWER PLANT

PRODUCED ELECTRICITY STARTED BEING EXPORTED TO THE NATIONAL GRID IN 2015 FOR AN ESTIMATED PERIOD OF 15 YEARS