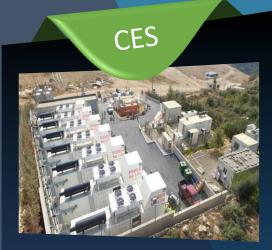

## **EXAMPLE OF A LANDFILL POWER PLANT**

# NAAMEH LANDFILL GAS POWER PLANT LEBANON

HANDLED SCOPE: EPC AND O&M OF THE LANDFILL POWER PLANT

PRODUCED ELECTRICITY STARTED BEING EXPORTED TO THE NATIONAL GRID IN 2015 FOR AN ESTIMATED PERIOD OF 15 YEARS