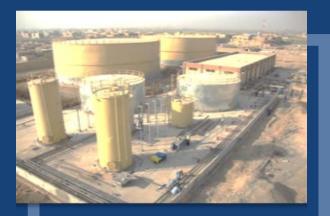

## **EXAMPLE OF AN HFO POWER PLANT**

### HURRIAH FIRST PHASE IRAQ

**ELECTRICAL OUTPUT: 62MW** 

CLIENT: IRAQI MINISTRY OF ELECTRICITY

PLANT FEEDING NETWORK

8 x WÄRTSILÄ 8L46B / 6L46B GENSETS