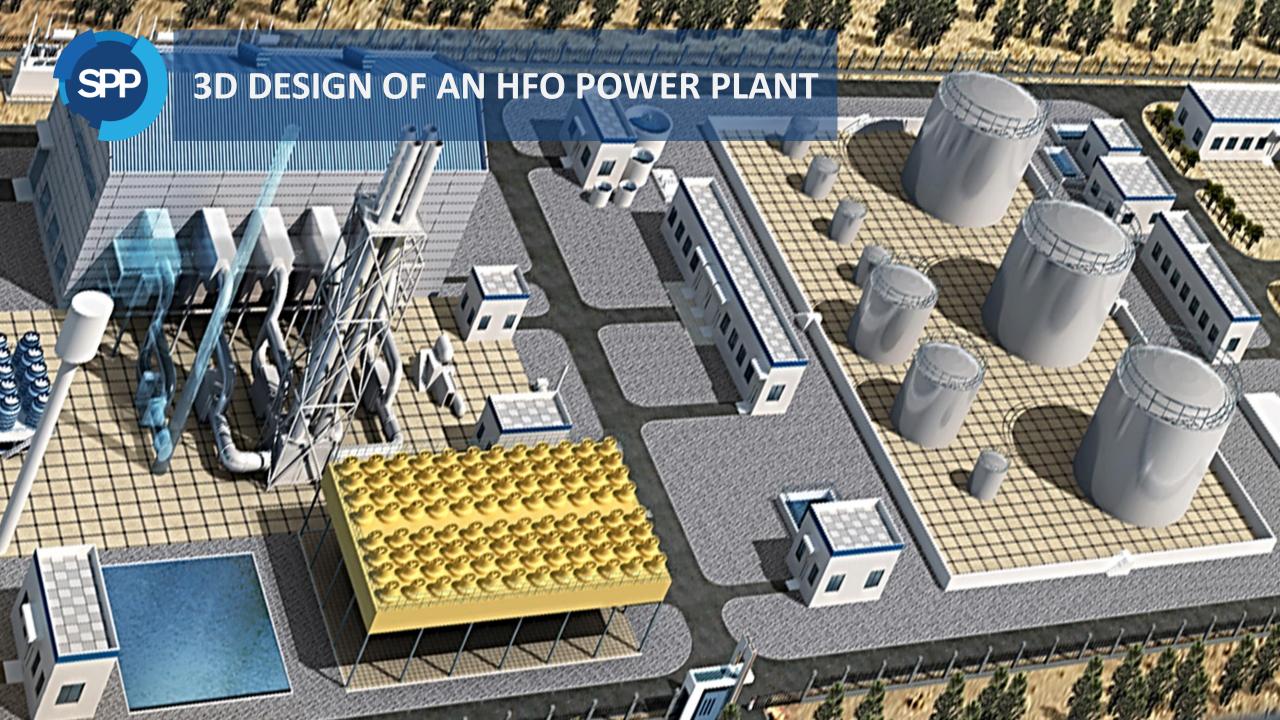

## **EXAMPLE OF AN HFO POWER PLANT**

### HURRIAH FIRST PHASE IRAQ

**ELECTRICAL OUTPUT: 62MW** 

CLIENT: IRAQI MINISTRY OF ELECTRICITY

PLANT FEEDING NETWORK

8 x WÄRTSILÄ 8L46B / 6L46B GENSETS