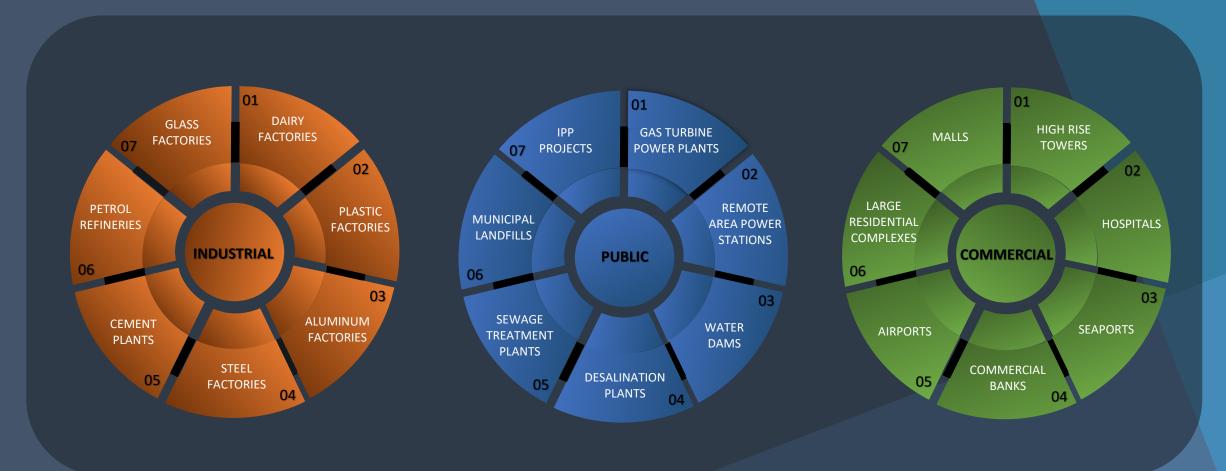

# **HFO GENERATING SETS**





#### **MAN**

- HFO Gensets that meet world bank emissions standards
- Fuel Consumption: Down to 183g/kWeh



#### **ROLLS ROYCE'S BERGEN**

- Unique engine competence based on more than 160 years of experience
- High efficiency (beyond 90% with CHP)





















## **GAS GENERATING SETS**





#### **WAUKESHA**

- Robust technology for extreme environments and oil & gas applications
- Fuel Consumption: 0.26
   Nm³/kWeh based on 93%
   methane



#### **JENBACHER**

 Highly developed gas engines for commercial, industrial and municipal applications



#### **SIEMENS**

- Optimized for operation with natural gas, biogas and special gases
- High mechanical efficiency of more than 41%





















## **TYPICAL SERVED SECTORS**





## **REFERENCE PROJECTS: 2014-2023**

| Country               | Project Name                                     | Client Name                            | Year      | Capacity | Fuel           | Engine Type                                 |
|-----------------------|--------------------------------------------------|----------------------------------------|-----------|----------|----------------|---------------------------------------------|
| Republic of the Congo | Marine VII Congo LNG Pre-Treatment               | Expro / Eni                            | 2022      | 18MW     | Gas            | MTU 20V4000L32ER                            |
| Iraq                  | HKN Sarsang Block                                | Influit                                | 2020      | 4MW      | Diese