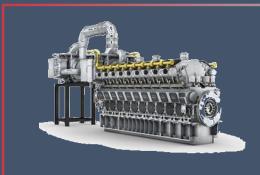

# **HFO GENERATING SETS**

#### **MAN**

- HFO Gensets that meet world bank emissions standards
- Fuel Consumption: Down to 183g/kWeh