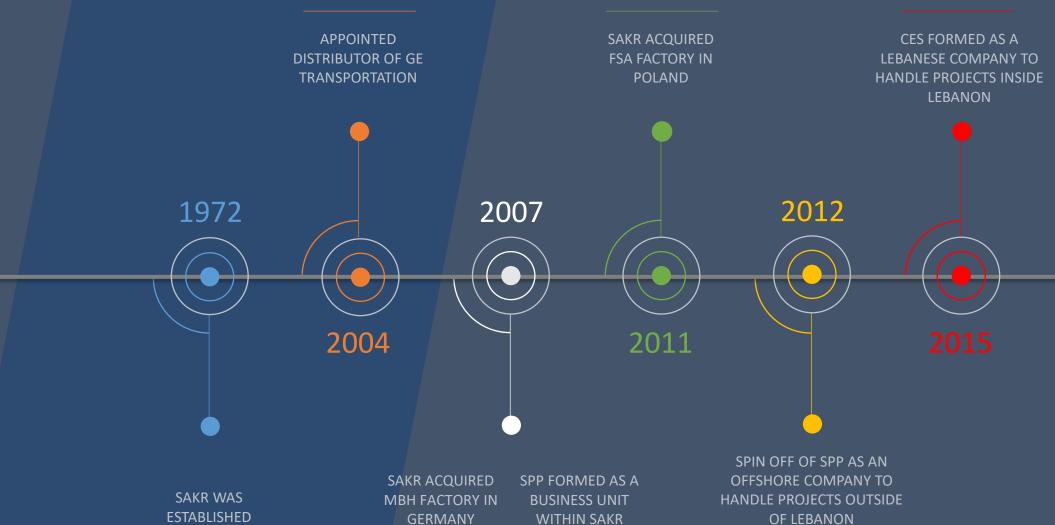

### **SAKR ENERGY GROUP**

- Regional power plant EPC and renewable energy contracting company, dealing mainly with reciprocating engine based plants and renewable energy systems
- Executed and operated many small and medium speed power plants based on diesel, gas and HFO reciprocating engines in the Middle East and Africa
- Distributor of GE Transportation medium speed diesel engines in Lebanon and Iraq
- Partner for INNIO Jenbacher (Gas Engines) in Lebanon, Jordan and Iraq
- Utilizes mostly for its projects MBH and FSA engines and generating sets

- Factory founded in 1951 and located in Halberstadt, Germany
- Assembles medium speed and high speed diesel and gas generating sets
- Holds the ISO 9001 certificate
- Follows German and international standards and regulations
- Qualified specialist Work Force for 4-Stroke engines
- "Made in Germany" advantage
- Large assembly and testing facilities
- Generating Sets designed for proven power reliability and efficiency

- Factory founded in 1846 and located in Poznan, Poland
- Licensee of MAN for the production of their HFO engines up to 4,000 kW
- Holds the ISO 9001 and ISO 14001 certificates
- High degree of specialization in the production of engines and associated machinery
- Made in Europe advantage for many countries like Latin America, the Middle East and African countries
- Flexibility in offering fast delivery for most of its engines

- Lebanese Onshore Company
- Power Plant EPC and Renewable Energy contracting company, dealing mainly with reciprocating engine based plants and solar PV systems
- Executed and operated the 7MW
   Naameh landfill power plant in Lebanon
- Partners with international companies in providing Resource Characterization and Project Design & Engineering for Solar PV projects
- In-house design that meets international quality standards and specifications