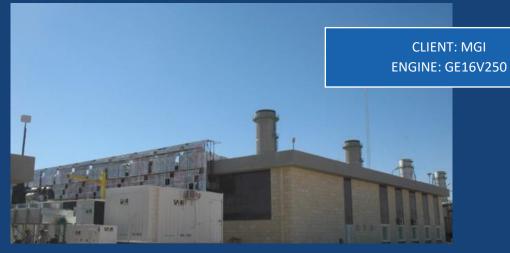

## **REFERENCE PROJECTS: 2010-2013**

| Country             | Project Name                                                                    | Client Name                  | Year | Capacity | Fuel   | Engine Type                                     |
|---------------------|---------------------------------------------------------------------------------|------------------------------|------|----------|--------|-------------------------------------------------|
| Iraq                | Najybia Power Plant- Black Start/Emergency<br>Diesel                            | Enka Teknik                  | 2013 | 5.5MW    | Diesel | GE16V250 / Mitsubishi S16R<br>PTA / MBH 1900    |
| Iraq -<br>Kurdistan | Erbil CCPP – Emergency Diesel                                                   | Enka                         | 2013 | 2.6MW    | Diesel | Mitsubishi S16R-PTA                             |
| Iraq                | FAO Depot – Black Start Diesel                                                  | Penspen                      | 2013 | 5.6MW    | Diesel | GE16V228                                        |
| Iraq                | Diwaniya - Black Start/Emergency Diesel                                         | El Sewedy Electric           | 2013 | 5.6MW    | Diesel | GE16V250/Cummins QSK60G4                        |
| Iraq                | Akaz Power Plant - Black Start/Emergency Diesel                                 | Lanco                        | 2012 | 4MW      | Diesel | GE16V250 /Mitsubishi S16R-<br>PTA2              |
| Iraq                | Khairat Power Plant - Black Start                                               | Calik Enerji                 | 2012 | 4MW      | Diesel | GE16V250                                        |
| Iraq                | Nainawa Power Plant - Black Start                                               | Calik Enerji                 | 2012 | 4MW      | Diesel | GE16V250                                        |
| Nigeria             | Leoplast Gas LP1                                                                | Leoplast                     | 2012 | 2.6MW    | Gas    | Jenbacher 320 / Jenbacher<br>312                |
| Iraq                | Shat Al Basra 10XGT 9E Open Cycle Power Plant -<br>Black Start/Emergency Diesel | Metka                        | 2012 | 13.3MW   | Diesel | GE16V250 / Mitsubishi S16R<br>PTA / MBH 12VTADM |
| Iraq                | Quds Power Plant - Black Start/Emergency Diesel                                 | HDEC (HYUNDAI)               | 2011 | 4MW      | Diesel | GE16V250 / KTA 50-G8                            |
| Iraq                | Hilla Power Plant - Black Start/Emergency Diesel                                | IFC (International Free Co.) | 2011 | 4MW      | Diesel | GE16V228 /Cummins KTA50-<br>G3                  |
| Iraq                | Karbala Power Plant - Black Start/Emergency<br>Diesel                           | IFC (International Free Co.) | 2011 | 4MW      | Diesel | GE16V228 /Cummins KTA50-<br>G3                  |
| Iraq -<br>Kurdistan | Sulaimaniyah Power Plant - Black Start                                          | MGI (Mass Global Investment) | 2010 | 5.3MW    | Diesel | GE16V250                                        |
| Iraq -<br>Kurdistan | Dhook Power Plant - Black Start                                                 | MGI (Mass Global Investment) | 2010 | 5.3MW    | Diesel | GE16V250                                        |