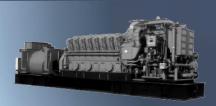

## **DIESEL MEDIUM SPEED GENERATING SETS**

\* Assembled at MBH Factory in Germany

#### **MBH**

- Medium speed gensets normally powered by a GE Transportation GE16V250 (4MW) diesel engine
- Ideal for continuous operation in harsh environments with high efficiency
- Can start large motors